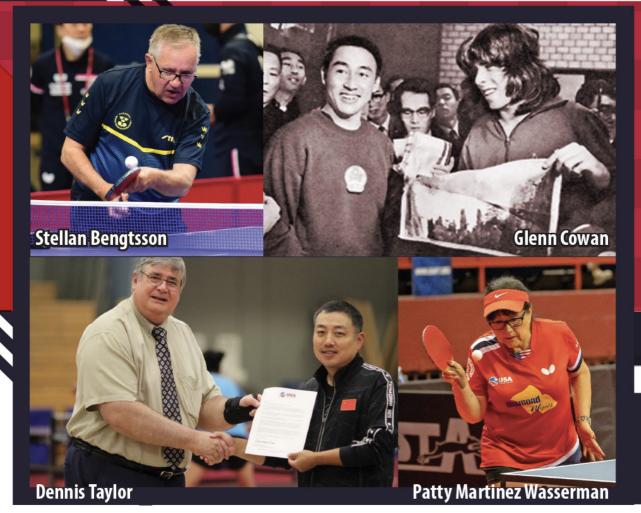

# **39<sup>th</sup> US Table Tennis Hall of Fame** Annual Awards Induction Banquet October 10, 2024

## **2024 INDUCTEES INTO THE US TABLE TENNIS HALL OF FAME**

• Jr. Participant Players (limited to 30) will be attending the US Table Tennis Hall of Fame dinner FREE, courtesy of Major League Table Tennis.

# Patty Martinez Wasserman

2024 Mark Matthews Lifetime Achievement Award

Patty is a celebrated figure in the world of table tennis, known for her exceptional skill, tenacity, and contributions to the sport. With multiple national titles to her name, including three US Open Women's Singles and Doubles titles and hundreds of other titles at the Open and Nationals in every age group, her impact on the table tennis community extends far beyond her achievements as a player. As a coach, mentor, and advocate for the sport's growth, Patty embodies the values of discipline, sports-manship, and camaraderie. Patty's influence on the sport of table tennis transcends her remarkable achievements as a player. As a coach and mentor, Patty has dedicated herself to nurturing the talents of future generations, instilling in them the same passion and dedication that has defined her career. Her commitment to using table tennis as a tool for positive change has touched the lives of countless individuals, leaving an indelible mark on the sport and its community. Patty's legacy as a player, coach, and philanthropist for the sport will continue to inspire and uplift the table tennis community for generations to come.