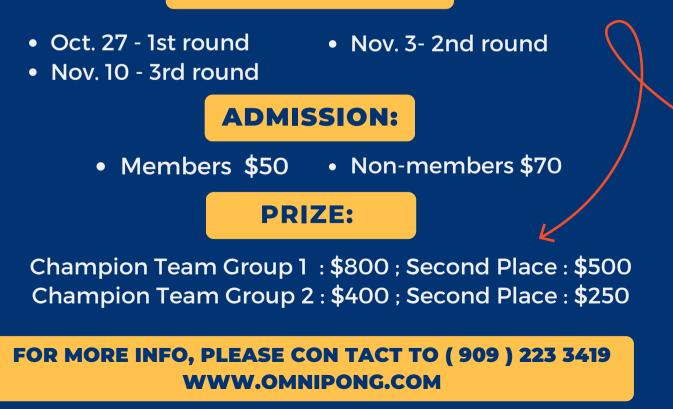

## OCTTA TEAM LEAGUE TOURNAMENT SEASON 2

**TEAMS:** 

Group 1 : 4 teams from the local area - rating above 1900 Group 2 : 4 teams from the local area - rating above 1500

### GAME SCHEDULE: