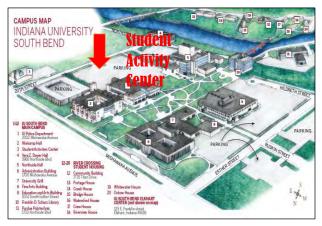

#### Venue:

Indiana University at South Bend 1700 Mishawaka Ave. South Bend, In. 46615 (Wood floors 35 ft. ceilings)

#### Venue: Indiana University at South <u>Bend</u> \* Student Activity Center